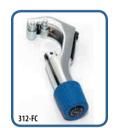

For 1/4" to 1-5/8" (7 mm to 41 mm) O.D. tubing. Includes (2) \$75015 general purpose cutter wheels.

Conforms to Federal Specification GGG-C-771d, Type II, Class I.

Includes (2) \$75046 cutter wheels for continuous cutting of

Length 5". Wt. 8.8 oz.

Length 5". Wt. 8.8 oz.

Length 5-1/2". Wt. 8.8 oz.

Length 5-1/2". Wt. 10.4 oz.

Includes (2) \$75015 general purpose cutter wheels.

S75046 Wheel for continuous cutting of stainless steel, monel and other hard temper tubing. For cutters TC-1000, TC-1010, TC-1550, TC-1560, 312-FC, 174-F, TC-2050 and TC-3050.