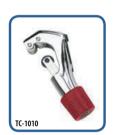

## **HI-DUTY® TUBE CUTTERS**

TC-1000

TC-1010

TC-1020

312-FC

For 1/8" to 1-1/8" and 1/4" to 1-5/8" 0.D. tubing.

- Enclosed hardened steel, thrust bearing feed mechanism for smoothest cutting action and trouble free operation.
- Unique design eliminates spiraling for clean right angle cuts. Our high precision machining and construction method permits one-piece screw-type axle for easy access to cutter wheel — no clip to lose or replace.
- Rugged aluminum alloy body designed for handling ease. Body is hand buffed and nickel chrome plated to a high-luster finish.
- Foldaway hardened steel reamer with turned cutting edge removes inside burrs cleanly. Filing surface removes outside burrs.
- Rollers feature flare cut-off groove to reduce tube loss when damaged flare is removed.
- Imperial® cutter wheels are made of the highest quality wear and abrasion-resistant chromium steel and precision machined to exacting specifications for accurate cutting and long life. Each tool is supplied with a spare cutter wheel.
- All Imperial tube cutters are 100% factory tested to ensure accurate spiral-free cutting.

For 1/8" to 1-1/8" (4 mm to 28 mm) 0.D. tubing.

For 1/8" to 1-1/8" (4 mm to 28 mm) 0.D. tubing.

stainless steel, monel and other hard-temper tubing.

Combination tube constrictor & tube cutter. For 1/8" to 1-1/8" (4 mm to 28 mm) O.D. tubing. Includes 576637 constrictor wheel and \$75015 general purpose cutter wheel.