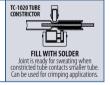

For 1/8" to 1-1/8" (4 mm to 28 mm) 0.D. tubing.

For 1/8" to 1-1/8" (4 mm to 28 mm) 0.D. tubing.

stainless steel, monel and other hard-temper tubing.

Combination tube constrictor & tube cutter. For 1/8" to 1-1/8" (4 mm to 28 mm) O.D. tubing. Includes 576637 constrictor wheel and \$75015 general purpose cutter wheel.

\$16003162 Replacement cutter wheel for soft copper & aluminum tubing is extra sharp to minimize burr buildup. Constrictor wheel for producing sweat joints.

TC-1000

**FOLDAWAY REAMER** Hardened steel reamer with turned cutting edge removes inside burrs cleanly. Filing surface removes outside burrs.